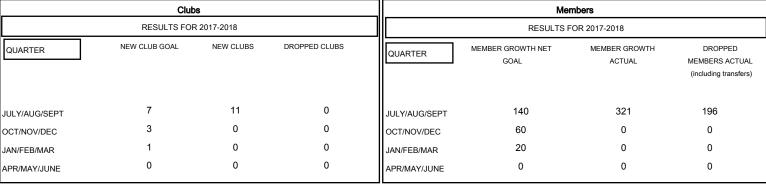

| DROPPED CLUBS: 0 |     |
|------------------|-----|
| DROPPED MEMBERS  |     |
| DECEASED         | 5   |
| CLUB CANCELLED   | 0   |
| OTHER            | 191 |
| TOTAL            | 196 |

| 43 CLUBS OF 136 ADDED 1 OR MORE |  |
|---------------------------------|--|
| NEW MEMBERS                     |  |
|                                 |  |
|                                 |  |