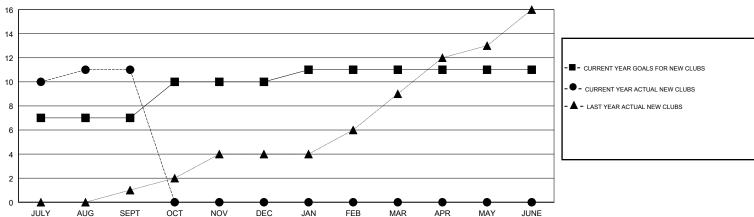

## MONTHLY MEMBERSHIP PROGRESS REPORT

District 318 E

Results as of: 09/30/2017

## GMT: N S SANKAR LOCATION INDIA GMT CA



## GOALS AND ACTUAL NEW CLUBS CUMULATIVE



## GOALS AND ACTUAL MEMBERS CUMULATIVE



| -■- MEMBER GROWTH NET GOAL        |  |
|-----------------------------------|--|
| - ● - MEMBER GROWTH ACTUAL        |  |
| - ▲ - LAST YEAR MEMBERSHIP ACTUAL |  |
|                                   |  |
|                                   |  |
|                                   |  |
|                                   |  |

| DROPPED CLUBS: 0 |     |
|------------------|-----|
| DROPPED MEMBERS  |     |
| DECEASED         | 5   |
| CLUB CANCELLED   | 0   |
| OTHER            | 191 |
| TOTAL            | 196 |

| 43 CLUBS OF 136 ADDED 1 OR MORE |  |
|---------------------------------|--|
| NEW MEMBERS                     |  |
|                                 |  |
|                                 |  |

| GENDER DISTRIE                        |