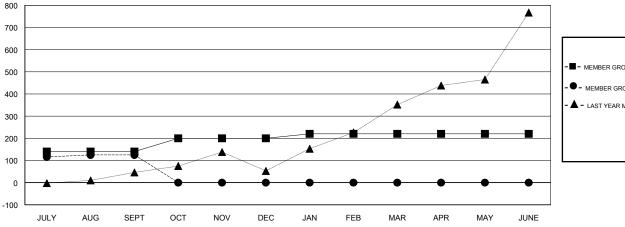

## GOALS AND ACTUAL MEMBERS CUMULATIVE

| -■- MEMBER GROWTH NET GOAL        |  |
|-----------------------------------|--|
| - ● - MEMBER GROWTH ACTUAL        |  |
| - ▲ - LAST YEAR MEMBERSHIP ACTUAL |  |
|                                   |  |
|                                   |  |
|                                   |  |
|                                   |  |